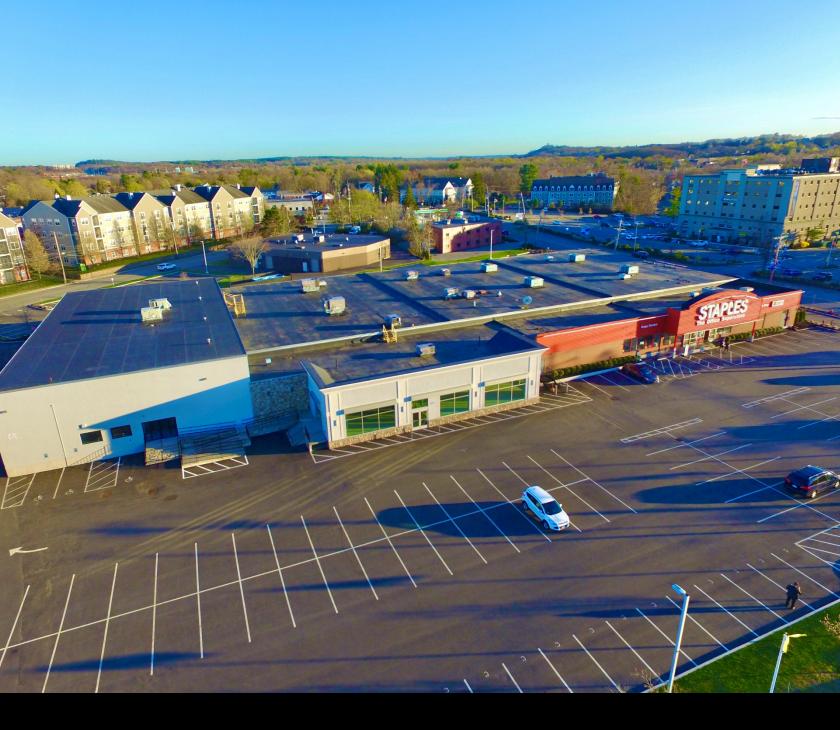

## **PROPERTY OVERVIEW**

BUILDING SIZE: 53,326 SQUARE FEET AVAILABLE SPACE: 29,166 SQUARE FEET

RENOVATED: 2019-2020

FAÇADE UPGRADES

NEW PARKING NEW LANDSCAPE

HVAC

**IMPROVEMENTS** 

ACCESSIBILITY: FULLY ACCESSIBLE,

# 29,166 SQUARE FEET AVAILABLE (DEMISABLE)

| DEMOGRAPHIC REPORT                |           |             |             |
|-----------------------------------|-----------|-------------|-------------|
| CATEGORIES                        | 1 Mile    | 3 Mile      | 5 Mile      |
| Total Specified Consumer Spending | \$115,501 | \$1,287,188 | \$2,962,952 |
| Number of Businesses              | 1,141     | 6,466       | 12,649      |
| Number of Employees               | 15,287    | 69,207      | 154,131     |
| 2010 Population                   | 7,756     | 94,570      | 210,697     |
| 2020 Population                   | 8,961     | 100,428     | 224,655     |
| Median Age                        | 40.6      | 40.8        | 41.9        |
| 2010 Households                   | 2,981     | 38,115      | 82,159      |
| 2020 Households                   | 3,408     | 40,469      | 87,564      |
| Avg. Household Income             | \$135,406 | \$124,482   | 136,222     |