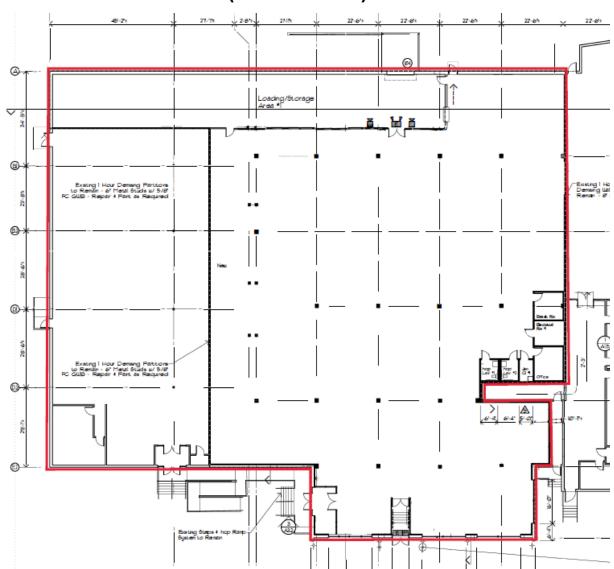

# 29,166 SQUARE FEET AVAILABLE (DEMISABLE)

| DEMOGRAPHIC REPORT                |           |             |             |
|-----------------------------------|-----------|-------------|-------------|
| CATEGORIES                        | 1 Mile    | 3 Mile      | 5 Mile      |
| Total Specified Consumer Spending | \$115,501 | \$1,287,188 | \$2,962,952 |
| Number of Businesses              | 1,141     | 6,466       | 12,649      |
| Number of Employees               | 15,287    | 69,207      | 154,131     |
| 2010 Population                   | 7,756     | 94,570      | 210,697     |
| 2020 Population                   | 8,961     | 100,428     | 224,655     |
| Median Age                        | 40.6      | 40.8        | 41.9        |
| 2010 Households                   | 2,981     | 38,115      | 82,159      |
| 2020 Households                   | 3,408     | 40,469      | 87,564      |
| Avg. Household Income             | \$135,406 | \$124,482   | 136,222     |