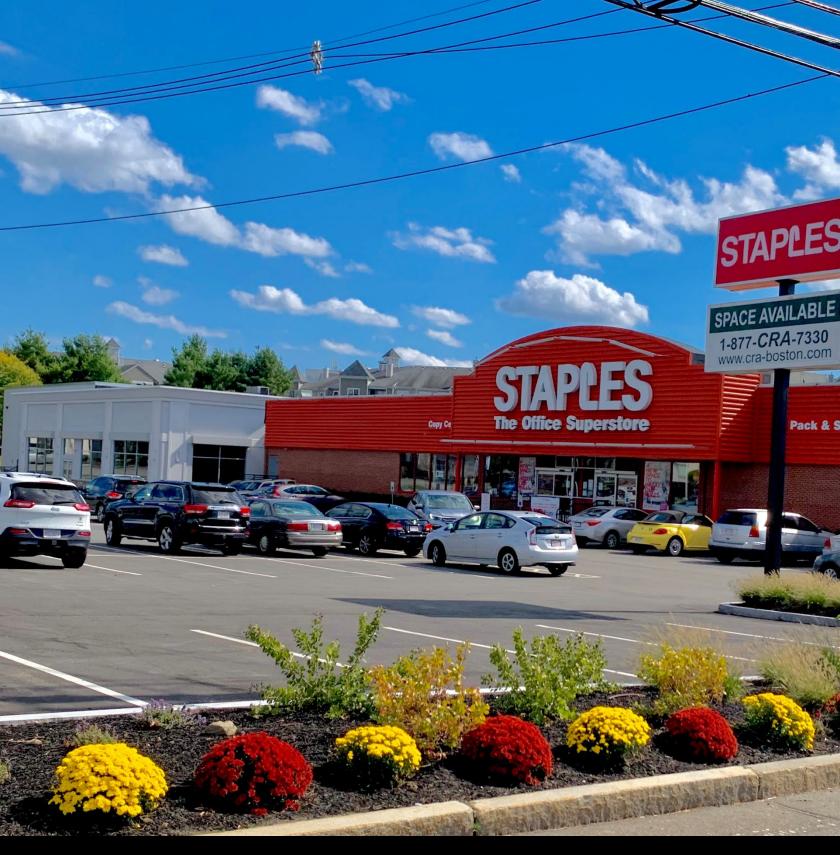

# 335 WASHINGTON

335 WASHINGTON STREET, WOBURN, MASSACHUSETTS

V ARTIGNETTI REAL ESTATE

## **PROPERTY OVERVIEW**

BUILDING SIZE: 53,326 SQUARE FEET AVAILABLE SPACE: 29,166 SQUARE FEET

RENOVATED: 2019-2020

FAÇADE UPGRADES

NEW PARKING NEW LANDSCAPE

HVAC

**IMPROVEMENTS** 

ACCESSIBILITY: FULLY ACCESSIBLE,

VISIBILITY

I-95, I-93 & PUBLIC

TRANSIT, EASE OF

ACCESS TO BOSTON.