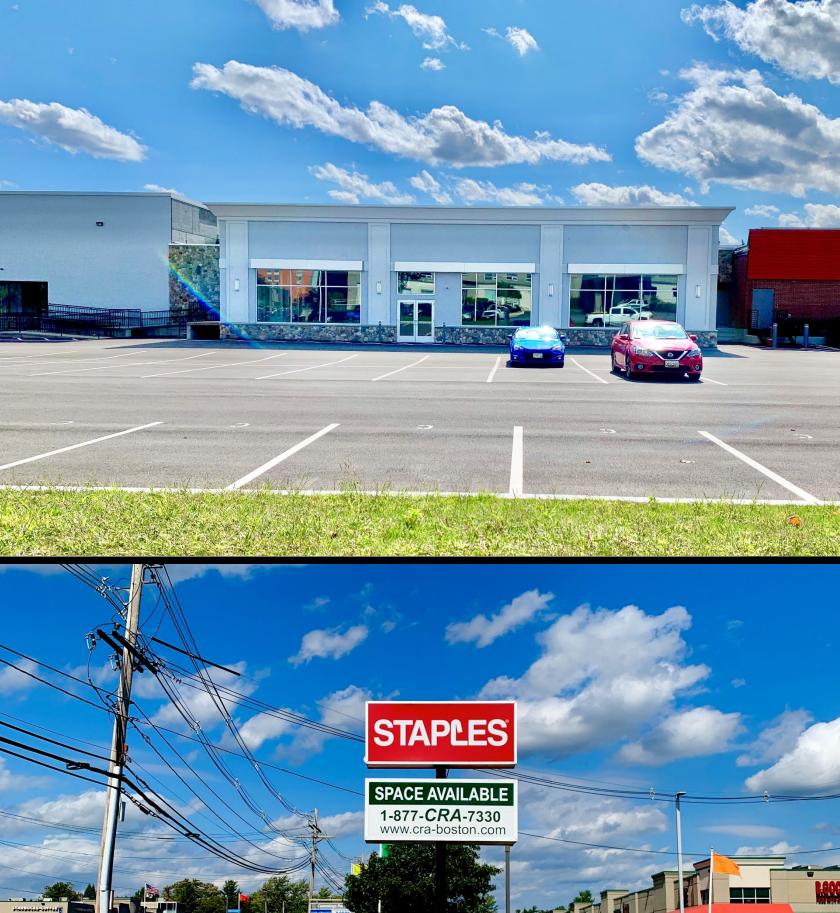

## **PROPERTY OVERVIEW**

BUILDING SIZE: 53,326 SQUARE FEET AVAILABLE SPACE: 29,166 SQUARE FEET

RENOVATED: 2019-2020

FAÇADE UPGRADES

NEW PARKING NEW LANDSCAPE

HVAC

**IMPROVEMENTS** 

ACCESSIBILITY: FULLY ACCESSIBLE,

# 29,166 SQUARE FEET AVAILABLE (DEMISABLE)

| DEMOGRAPHIC REPORT                |           |             |             |
|-----------------------------------|-----------|-------------|-------------|
| CATEGORIES                        | 1 Mile    | 3 Mile      | 5 Mile      |
| Total Specified Consumer Spending | \$115,501 | \$1,287,188 | \$2,962,952 |
| Number of Businesses              | 1,141     | 6,466       | 12,649      |
| Number of Employees               | 15,287    | 69,207      | 154,131     |
| 2010 Population                   | 7,756     | 94,570      | 210,697     |
| 2020 Population                   | 8,961     | 100,428     | 224,655     |
| Median Age                        | 40.6      | 40.8        | 41.9        |
| 2010 Households                   | 2,981     | 38,115      | 82,159      |
| 2020 Households                   | 3,408     | 40,469      | 87,564      |
| Avg. Household Income             | \$135,406 | \$124,482   | 136,222     |