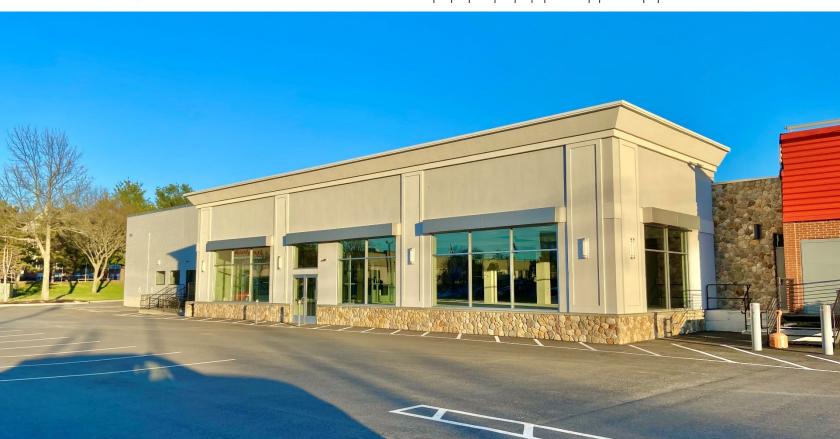

## **PROPERTY OVERVIEW**

BUILDING SIZE: 53,326 SQUARE FEET AVAILABLE SPACE: 29,166 SQUARE FEET

RENOVATED: 2019-2020

FAÇADE UPGRADES

NEW PARKING NEW LANDSCAPE

HVAC

**IMPROVEMENTS** 

ACCESSIBILITY: FULLY ACCESSIBLE,