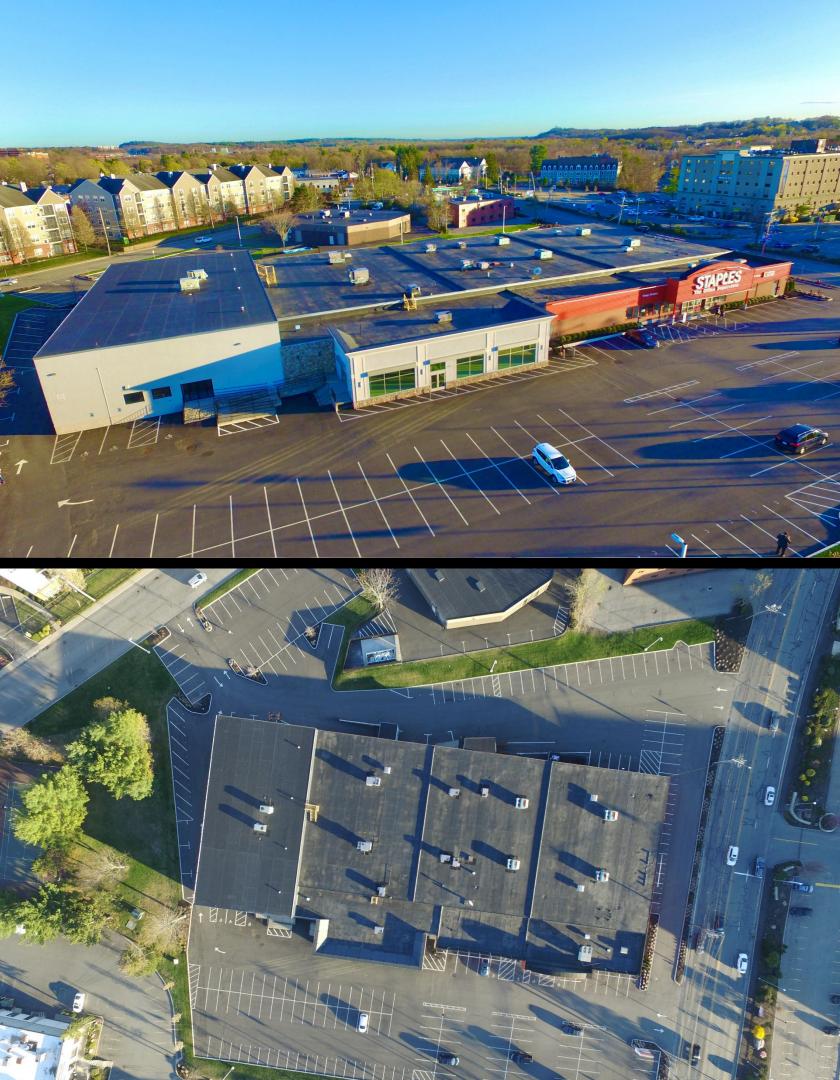

## **PROPERTY OVERVIEW**

BUILDING SIZE: 53,326 SQUARE FEET AVAILABLE SPACE: 29,166 SQUARE FEET

RENOVATED: 2019-2020

FAÇADE UPGRADES

NEW PARKING NEW LANDSCAPE

HVAC

**IMPROVEMENTS** 

ACCESSIBILITY: FULLY ACCESSIBLE,

# 29,166 SQUARE FEET AVAILABLE (DEMISABLE)

| DEMOGRAPHIC REPORT                |           |             |             |
|-----------------------------------|-----------|-------------|-------------|
| CATEGORIES                        | 1 Mile    | 3 Mile      | 5 Mile      |
| Total Specified Consumer Spending | \$115,501 | \$1,287,188 | \$2,962,952 |
| Number of Businesses              | 1,141     | 6,466       | 12,649      |
| Number of Employees               | 15,287    | 69,207      | 154,131     |
| 2010 Population                   | 7,756     | 94,570      | 210,697     |
| 2020 Population                   | 8,961     | 100,428     | 224,655     |
| Median Age                        | 40.6      | 40.8        | 41.9        |
| 2010 Households                   | 2,981     | 38,115      | 82,159      |
| 2020 Households                   | 3,408     | 40,469      | 87,564      |
| Avg. Household Income             | \$135,406 | \$124,482   | 136,222     |