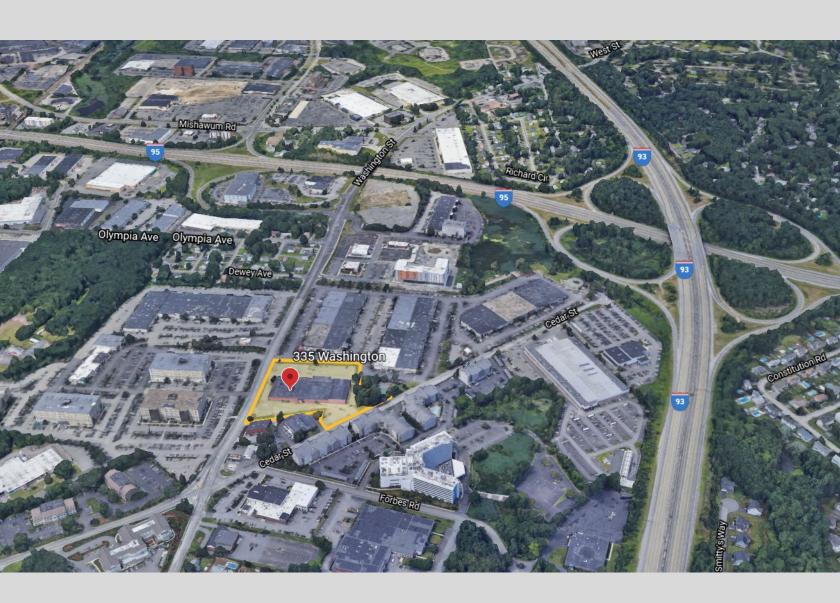

# 335 WASHINGTON

335 WASHINGTON STREET, WOBURN, MASSACHUSETTS

V ARTIGNETTI REAL ESTATE

## **PROPERTY OVERVIEW**

BUILDING SIZE: 53,326 SQUARE FEET AVAILABLE SPACE: 29,166 SQUARE FEET

RENOVATED: 2019-2020

FAÇADE UPGRADES

NEW PARKING NEW LANDSCAPE

HVAC

**IMPROVEMENTS** 

ACCESSIBILITY: FULLY ACCESSIBLE,

VISIBILITY

I-95, I-93 & PUBLIC

TRANSIT, EASE OF

ACCESS TO BOSTON.